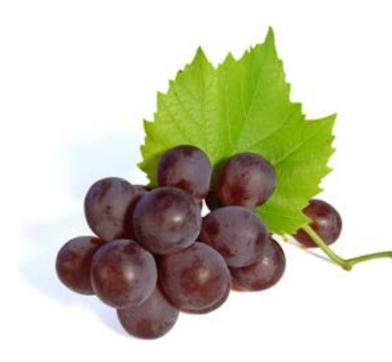

## KIANTY

## The most complete line of grape therapy in the market.

The Kianty line is the pioneer in the use of grape in spa and beauty treatments. The main actives are the polyphenols of the grape. They increase the intracellular levels of Vitamin C and strengthen the blood capillaries. They are antioxidant and anti-free radicals.

## KIANTY I GRAPE THERAPY