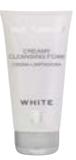

## **Creamy Cleansing Foam**

#### **Cleaning Foam**

Creamy cleansing foam, the first step for a radiant skin. It cleans the skin gently and deeply. It contains a by-product of Vitamin C that performs a glowing action.

Ref. 235 - 150ml Ref. 2241 - 250ml 🌑