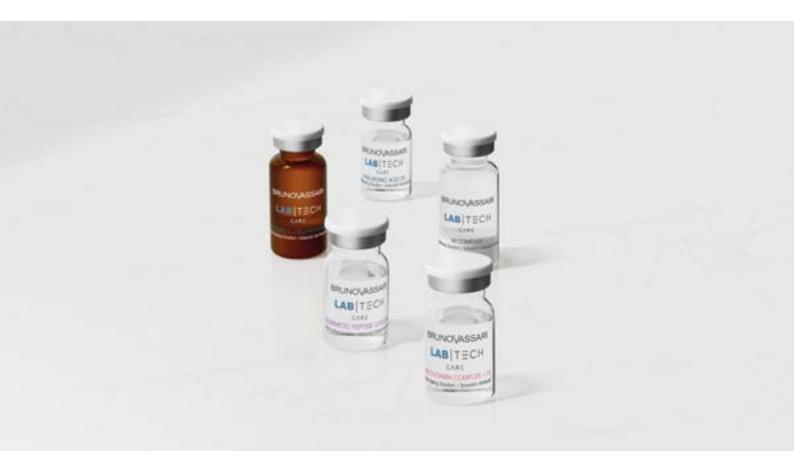

# Welcome to the future of dermocosmetics with Lab Tech Care.

Discover the power of the most advanced formulas. Let its precise selection of active ingredients achieve unprecedented results in the treatment of flaccidity, pigmentation, lack of brightness, uneven texture and expression lines, in an efficient and safe way.

# Multivitamin Complex + HA

Anti-Ageing Solution

Concentrate indicated to revitalise dry, stressed and dull skins, as well as to improve skin's elasticity and boost its regeneration by keeping the skin at the right level of activity. It contains amino acids, vitamins, peptides and minerals to ensure a constant skin renewal at the cellular level while revitalising, improving elasticity and helping to improve the appearance of visible signs of ageing thanks to its rejuvenating action.

# W-Complex Whitening Solution

Lyophilized whitening concentrate formulated with tranexamic acid, niacinamide and organic silicon to treat skin blemishes caused by different factors such as UV radiation or pollution. Thanks to the combination and synergy of active ingredients, it inhibits melanin production and improves skin complexion and tone.

# Hyaluronic Acid 2% Moisturizing Solution

Cosmetic solution formulated with a 2% of hyaluronic acid which improves the appearance of wrinkles and expression lines. It contains a combination of hyaluronates with a very specific spectrum of efficency, which acts in synergy with the biochemical mechanisms of the skin to instantly improve its properties and provide an immediate lifting and moisturizing effect.

# **Biomimetic Peptide Cocktail**

Regenerating Solution

Skin regenerating concentrate with a large cocktail of active ingredients such as a biomimetic EG compound, hyaluronic acid, numerous vitamins and amino acids. The synergy between the different active ingredients helps to renew and smooth the skin while boosting cellular activity and metabolism. It also improves the regenerating capacity of the skin, smooths wrinkles and fine lines and reduces the appearance of scars and skin marks.

# Vitamin C + Glutathione