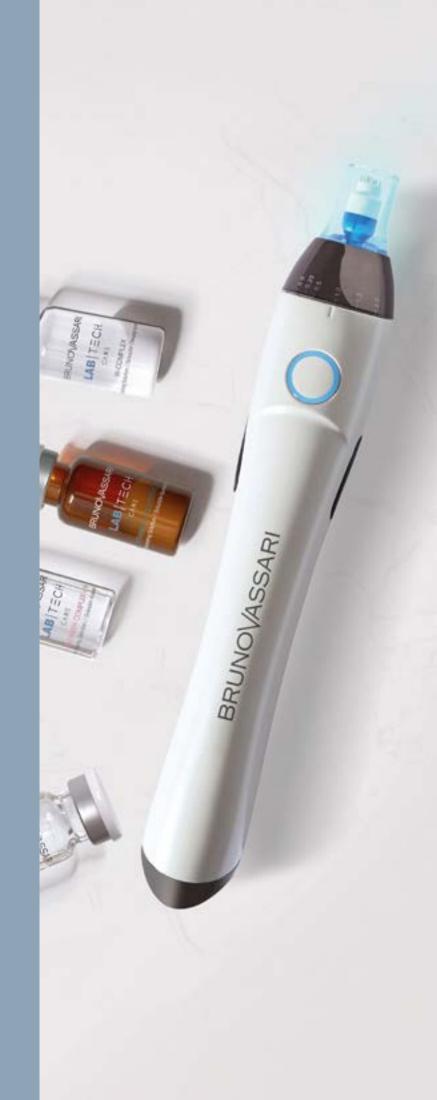

# LABITECH

# Verified technique, unique results.

Lab Tech combines a next-generation device and the most innovative formulas, which allow you to work on wrinkles, tone, texture, dilated pores, spots, post-inflammatory lesions, flaccidity and luminosity, among others, obtaining an exponential response from the skin and unprecedented results.

# DISCOVER $V \equiv G \wedge$

Revolutionary microneedling system that goes beyond known techniques, together with the most innovative formulas to correct the main skin conditions.

Vega is an electronic microneedling device that opens more than 27.000 microchannels per minute in the skin. These cutaneous microchannels stimulate the response of the organism, enhancing the production of your own collagen which maintains a healthy skin that leads to the following benefits:

- Stimulates collagen and elastin synthesis
- Has a firming and rejuvenating effect
- Improves the appearance of scars and stretch marks
- Improves skin wrinkles and fine expression lines
- Reduces pore size
- Favours the penetration of active ingredients

VEGA is one of only 3 microneedling devices in the world with European CE conformity certification (the highest regulatory safety certification) and is also suitable for use by beauty experts – non medical professionals.

Ref. 9082