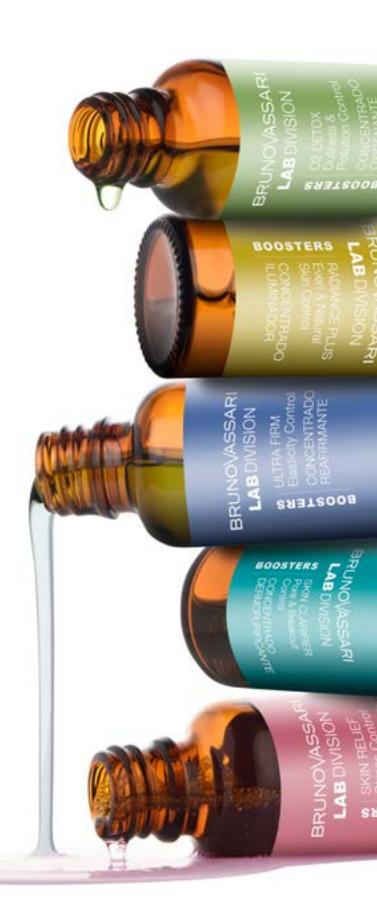

# LAB DIVISION BOOSTERS

# Every woman is unique. Like her skin.

The first line of personalised cosmetics has arrived. The first line from Bruno Vassari that enables the treatment to be adapted to the great diversity of skin types and the different needs of the skin at a given moment.