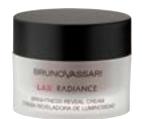

# **Brightness Reveal Cream**

#### Illuminating Cream

Melting cream that works at different levels to nurture a healthy and radiant appearance, revealing the natural brightness of the skin. Formulated with Pro-Radiance Active, niacinamide, extract of pitahaya and subtle pigments that boost cutaneous brightness. Moisturises, embellishes and visibly brigh-tens the skin, leaving it with a succulent and velvety aspect for a radiant appearance.

Ref. 360 - 50ml