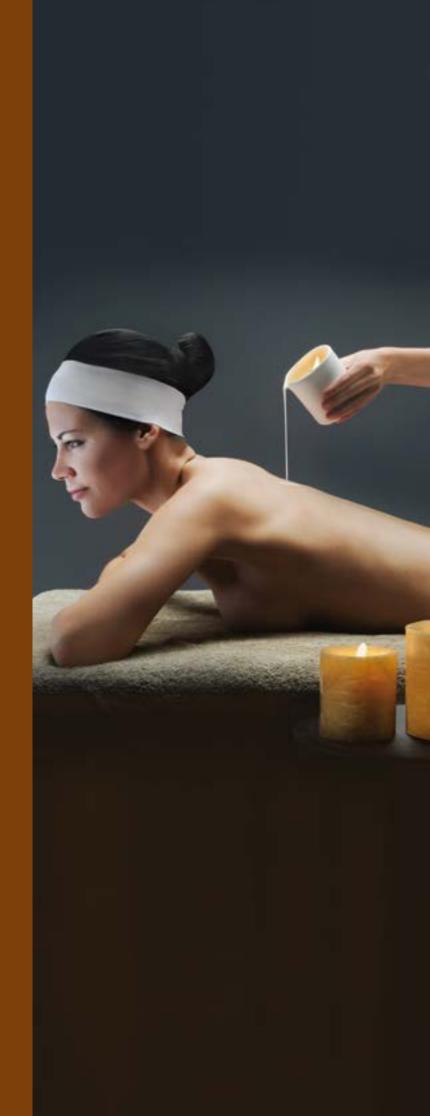

### SENSES

# Let your body and mind relax.

Senses is Bruno Vassari's most holistic and spiritual line, composed of the following treatments:

**Candle Massage** treatment will make you experience a unique feeling of well-being for the body and the mind. The massage involves the use of 100% natural oils, combined with relaxing aromatherapy, thus helping to forget the daily stress.

#### **Candle Massage**

#### Massage Candles

Spa beauty rite that awakens the senses and eliminates the signs of stress thanks to the massage candles formulated with 100% natural oils and relaxing essential oils.

Ref. 2280 - Monoi Candle 200g Ref. 2281 - Jazmin Candle 200g