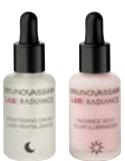

# **LAB**|RADIANCE

# Reveal the natural brightness of your skin.

Lack of brightness in the skin is one of the first signs of cutaneous e early ageing. Long before wrinkles and flaccidity appear, dulled and devitalised skin advises us that the ageing process is leaving a mark on us. To avoid this and recover its freshness and brightness Bruno Vassari has developed LAB Radiance, a new and innovative line that returns the natural, bright, and healthy aspect to any type of skin.

# **Brightness Reveal Cream**

#### Illuminating Cream

Melting cream that works at different levels to nurture a healthy and radiant appearance, revealing the natural brightness of the skin. Formulated with Pro-Radiance Active, niacinamide, extract of pitahaya and subtle pigments that boost cutaneous brightness. Moisturises, embellishes and visibly brigh-tens the skin, leaving it with a succulent and velvety aspect for a radiant appearance.

# Instant Glow Beauty

### Illuminating Serum

Intensive illuminating routine divided into day and night serums. Thanks to its sequenced day/night application, we will improve the global appearance of the skin, and accelerate the product results.