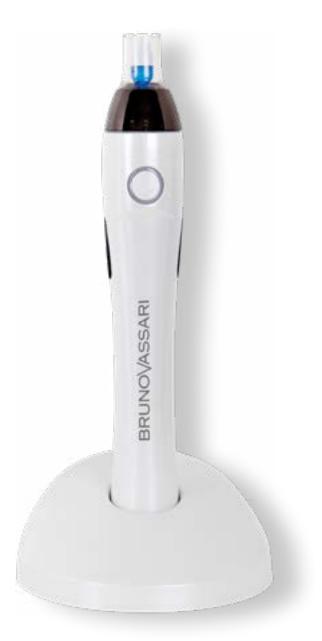

# DISCOVER $V \equiv G \wedge$

Revolutionary microneedling system that goes beyond known techniques, together with the most innovative formulas to correct the main skin conditions.

Vega is an electronic microneedling device that opens more than 27.000 microchannels per minute in the skin. These cutaneous microchannels stimulate the response of the organism, enhancing the production of your own collagen which maintains a healthy skin that leads to the following benefits:

VEGA is one of only 3 microneedling devices in the world with European CE conformity certification (the highest regulatory safety certification) and is also suitable for use by beauty experts – non medical professionals.

Ref. 9082