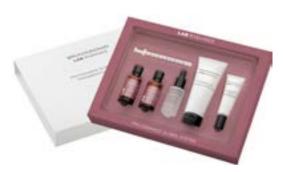

# Pro-radiance Global System

Pro-Radiance Global System is a brightening and antioxidant professional treatment that provides the skin with a natural, luminous, and healthy appearance. Formulated with Pro-Radiance active, an exclusive active ingredient designed by Bruno Vassari, which helps fighting against dull and devitalized skin, while it slows down the appearance of ageing signs and recovers the natural brightness of the skin.

It includes:

- Ultimate Brightening Peel
- Radiance Renewal Solution
- Pro-Radiance Concentrate
- Pro-Radiance MaskBrightness Reveal Cream

Ref. 2353 - 6 sessions