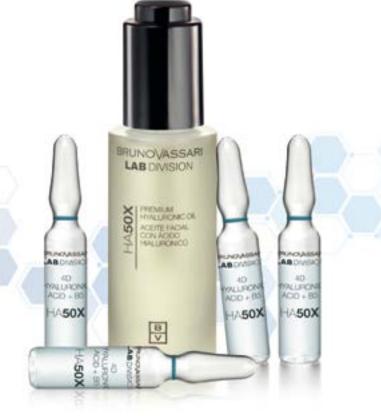

# LAB DIVISION HA50X

Redensifies the epidermis, providing volume and decreases the appearance of wrinkles.

HA50X is formulated with hyaluronic acid of high and low molecular weight, which strengthens the protective barrier of the skin against the environment and maintains a maximum level of cutaneous moisturisation. Bruno Vassari's hyaluronic acid is unique since it also has a capacity 50 times greater for capturing water and increasing its moisturizing power.

# **4D Hyaluronic Acid + B5** Concentrate with Hyaluronic Acid

Eacial concentrate with Hyaluronic Acid

Facial concentrate formed by 4 types of hyaluronic acid that act in the different skin layers. The result; A much more moisturised, smooth and supple skin.

Ref. 1048 - 6 x 2ml ampule