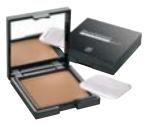

#### Terrabruna Nº 4 Tanning Powder

Compact tanning powder. Provides the skin with a natural, transparent and uniform tone.

Ref. 5634 - 11,5g

|  | <br> |  |
|--|------|--|
|  |      |  |
|  |      |  |
|  |      |  |
|  | <br> |  |
|  | <br> |  |