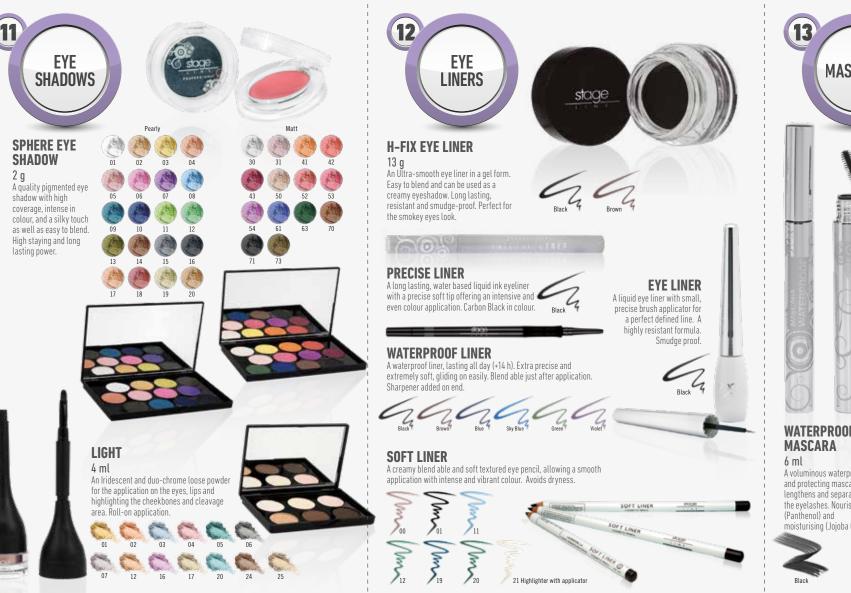

.

Natural Beige Light



Cream with colour and SF 30. An all-in-one cream moisturises, nourishes conceals, mimics, brightens and protects (Aloe Vera, Shea Butte

An Ultra-fine and silky compact powder. A natural

finish with colour. Prevents skin from drying out.



### A very fluid makeup, highly

Low-medium coverage

Medium coverage

High coverage 





protection. No staining of























finish. (Mineral pigments). Anti-free radicals (Vitamin E), an anti-allergic and an anti-irritant (Barley Extract).





Nourishing and regenerative

foundation with SPF50

(Omega 3, 6, Vitamin E a

F), Barley Extract, She

Butter, Argan Oil) very

moisturising and water









Foundation in stick form with very high covering







### A concealing fluid











































and preserving the make-up. It avoids the transfer of make up onto clothing. Prevents

smudges from perspiration.



application to be intense and

MAKE-UP

WITH COSMETIC TREATMENT