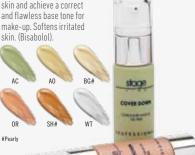

## FLASH LIFTING SERUM

Silky touch.

A fast absorbing, anti-ageing serum offering an immediate and lifting result. (Sunflower Seed Extract). Moisturising ingredients. (Rosehip Oil, Vitamins E&F)

A liquid primer to conceal chromatic problems on the skin and achieve a correct and flawless base tone for make-up. Softens irritated skin. (Bisabolol).

**COVER DOWN** 

(Vitamin E and Ceramides).

Natural Beige Light

Cream with colour and SF 30. An all-in-one cream moisturises, nourishes conceals, mimics, brightens and protects (Aloe Vera, Shea Butte

An Ultra-fine and silky compact powder. A natural