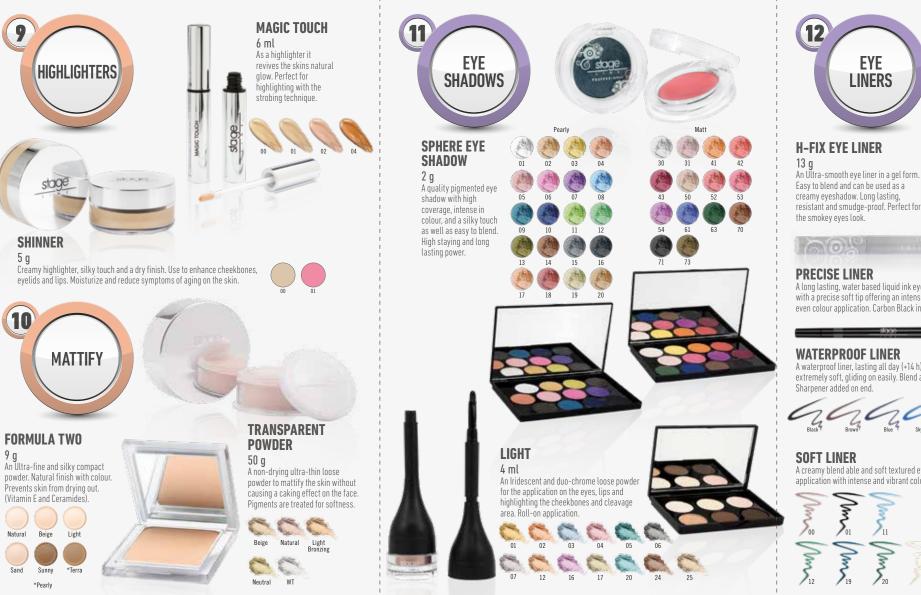

s).

Natural Beige Light



Cream with colour and SF 30. An all-in-one cream moisturises, nourishes conceals, mimics, brightens and protects (Aloe Vera, Shea Butte

An Ultra-fine and silky compact powder. A natural

finish with colour. Prevents skin from drying out.



### A very fluid makeup, highly

Low-medium coverage

Medium coverage

High coverage 





protection. No staining of























finish. (Mineral pigments). Anti-free radicals (Vitamin E), an anti-allergic and an anti-irritant (Barley Extract).





Nourishing and regenerative

foundation with SPF50

(Omega 3, 6, Vitamin E a

F), Barley Extract, She

Butter, Argan Oil) very

moisturising and water









Foundation in stick form with very high covering







### A concealing fluid











































and preserving the make-up. It avoids the transfer of make up onto clothing. Prevents

smudges from perspiration.



application to be intense and

MAKE-UP

WITH COSMETIC TREATMENT