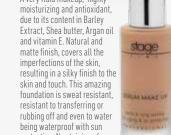

## **INTENSE REVITALIZING CREAM**

A restoring and self-repairing cream. Contains vitamins for skin regeneration and it is highly moisturising (Marigold Extract, Bisabolol, Aloe Vera, Hyaluronic Acid Allantoin, Panthenol, Barely Extract and Argan Oil). All

Nourishing and regenerative

foundation with SPF50

(Omega 3, 6, Vitamin E a

F), Barley Extract, She

Butter, Argan Oil) very

moisturising and water

Foundation in stick form with very high covering