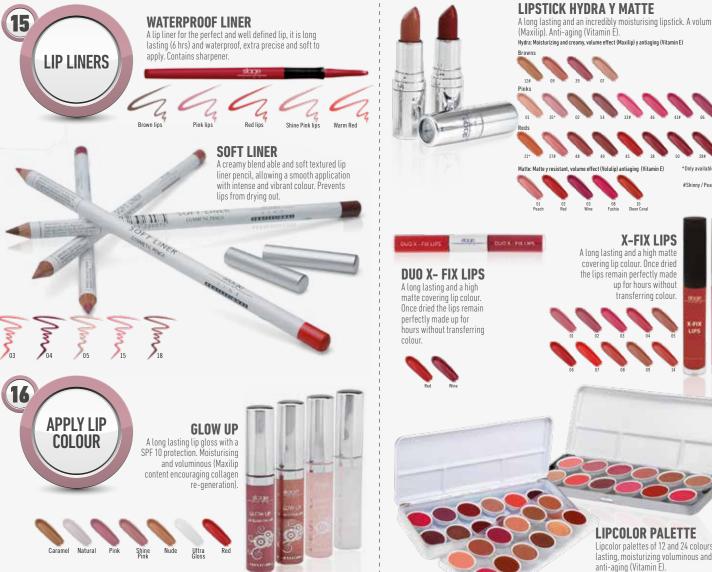

ural Beige Light



Cream with colour and SF 30. An all-in-one cream moisturises, nourishes conceals, mimics, brightens and protects (Aloe Vera, Shea Butte

An Ultra-fine and silky compact powder. A natural

finish with colour. Prevents skin from drying out.



### A very fluid makeup, highly

Low-medium coverage

Medium coverage

High coverage 





protection. No staining of























finish. (Mineral pigments). Anti-free radicals (Vitamin E), an anti-allergic and an anti-irritant (Barley Extract).





Nourishing and regenerative

foundation with SPF50

(Omega 3, 6, Vitamin E a

F), Barley Extract, She

Butter, Argan Oil) very

moisturising and water









Foundation in stick form with very high covering







### A concealing fluid











































and preserving the make-up. It avoids the transfer of make up onto clothing. Prevents

smudges from perspiration.



application to be intense and

MAKE-UP

WITH COSMETIC TREATMENT