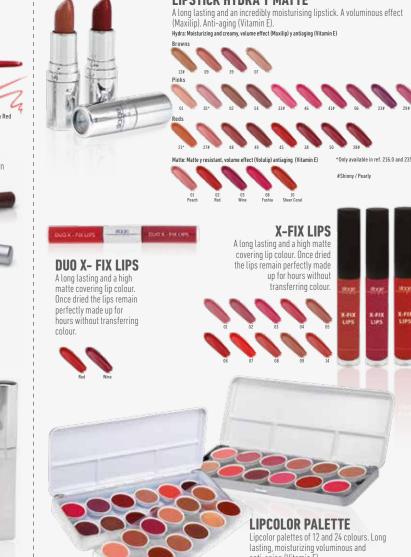

al Beige Light



Cream with colour and SF 30. An all-in-one cream moisturises, nourishes conceals, mimics, brightens and protects (Aloe Vera, Shea Butte

An Ultra-fine and silky compact powder. A natural

finish with colour. Prevents skin from drying out.



### A very fluid makeup, highly

Low-medium coverage

Medium coverage

High coverage 





protection. No staining of























finish. (Mineral pigments). Anti-free radicals (Vitamin E), an anti-allergic and an anti-irritant (Barley Extract).





Nourishing and regenerative

foundation with SPF50

(Omega 3, 6, Vitamin E a

F), Barley Extract, She

Butter, Argan Oil) very

moisturising and water









Foundation in stick form with very high covering







### A concealing fluid











































and preserving the make-up. It avoids the transfer of make up onto clothing. Prevents

smudges from perspiration.



application to be intense and

MAKE-UP

WITH COSMETIC TREATMENT