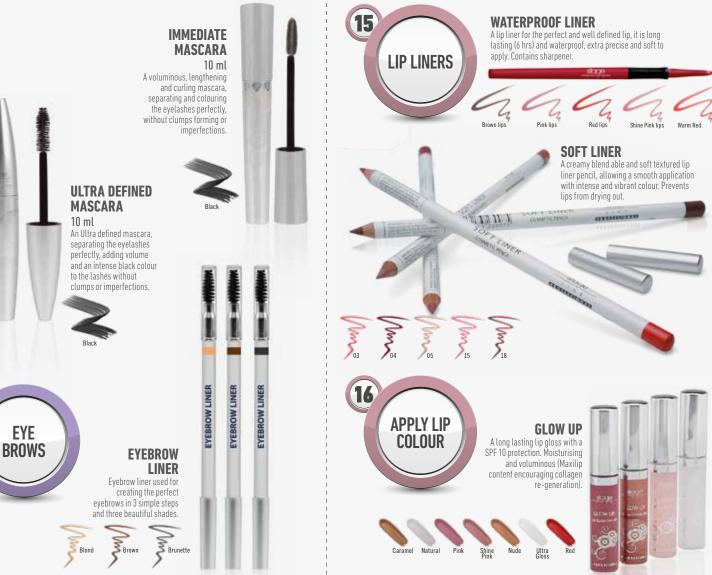

atural Beige Light



Cream with colour and SF 30. An all-in-one cream moisturises, nourishes conceals, mimics, brightens and protects (Aloe Vera, Shea Butte

An Ultra-fine and silky compact powder. A natural

finish with colour. Prevents skin from drying out.



### A very fluid makeup, highly

Low-medium coverage

Medium coverage

High coverage 





protection. No staining of























finish. (Mineral pigments). Anti-free radicals (Vitamin E), an anti-allergic and an anti-irritant (Barley Extract).





Nourishing and regenerative

foundation with SPF50

(Omega 3, 6, Vitamin E a

F), Barley Extract, She

Butter, Argan Oil) very

moisturising and water









Foundation in stick form with very high covering







### A concealing fluid











































and preserving the make-up. It avoids the transfer of make up onto clothing. Prevents

smudges from perspiration.



application to be intense and

MAKE-UP

WITH COSMETIC TREATMENT