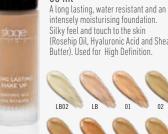

### A very fluid makeup, highly

Low-medium coverage

Medium coverage

High coverage 

protection. No staining of

finish. (Mineral pigments). Anti-free radicals (Vitamin E), an anti-allergic and an anti-irritant (Barley Extract).