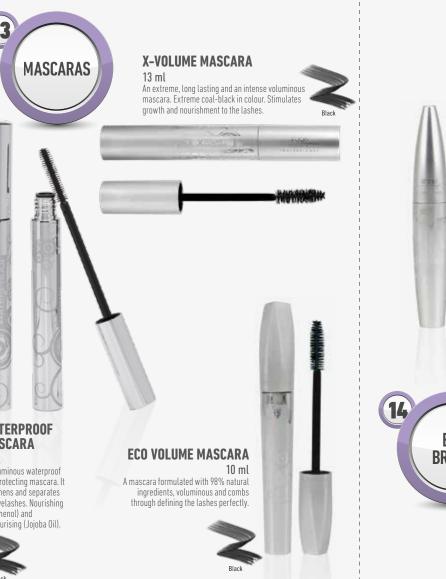

Natural Beige Light



Cream with colour and SF 30. An all-in-one cream moisturises, nourishes conceals, mimics, brightens and protects (Aloe Vera, Shea Butte

An Ultra-fine and silky compact powder. A natural

finish with colour. Prevents skin from drying out.



### A very fluid makeup, highly

Low-medium coverage

Medium coverage

High coverage 





protection. No staining of























finish. (Mineral pigments). Anti-free radicals (Vitamin E), an anti-allergic and an anti-irritant (Barley Extract).





Nourishing and regenerative

foundation with SPF50

(Omega 3, 6, Vitamin E a

F), Barley Extract, She

Butter, Argan Oil) very

moisturising and water









Foundation in stick form with very high covering







### A concealing fluid











































and preserving the make-up. It avoids the transfer of make up onto clothing. Prevents

smudges from perspiration.



application to be intense and

MAKE-UP

WITH COSMETIC TREATMENT