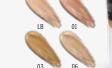

Nourishing and regenerative

foundation with SPF50

(Omega 3, 6, Vitamin E a

F), Barley Extract, She

Butter, Argan Oil) very

moisturising and water

Foundation in stick form with very high covering