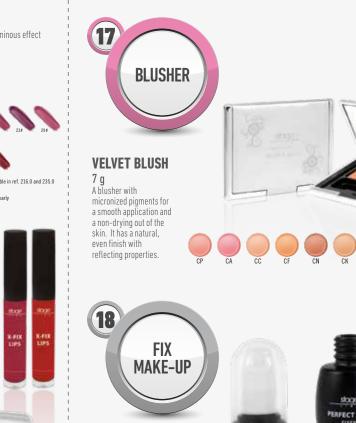

### MAKE-UP PALETTE High covering power and a resistant conceal palettes to highlight and correct any dyschromia on the skin. Highly moisturising (Phytosterols)

and anti-wrinkle (Vitamin E).

Double action concealer