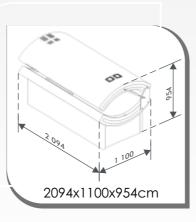

## Sunny power

Sunny Power is the traditional tanning unit in the Alpha Sun range.

This tanning bed is ideal for private use. The compact form of this sun bed will fit most of the room sizes and is being produced in configurations of 24 lamps. Sunny Power can be equipped with spaghetti lamps and/or high pressure facials, lamps with 100W. ERS optional for high-pressure versions. Standard available in 3 different colors: silver RAL 9006, dark silver RAL 9007 white RAL 9010.