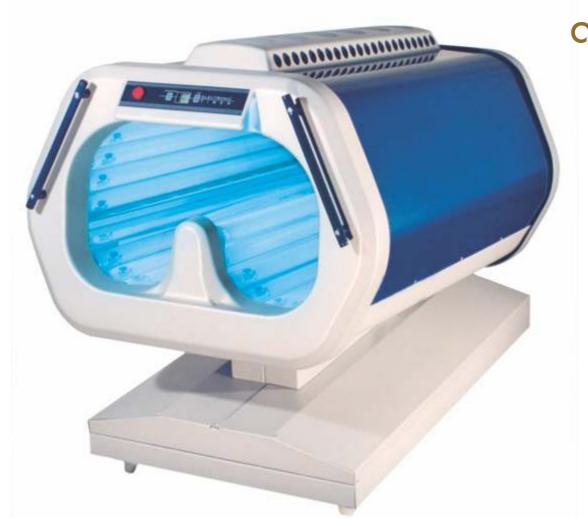

## — Sol-ID

SOL-ID is Alpha Sun's most popular professional sunbed; it is extremely suitable for small-surface tanning studios, because SOL-ID has a nice and compact size. It is also perfectly suited for professional use in beauty salons, hairdressing salons, fitness studios, nail studios etc. The standard SOL-ID designs have a user-friendly service trolley underneath the bench. SOL-ID is delivered standard with body cooler. It consists of 100W lamps; optionally ERS high-pressure version or with spaghetti lamps; standard basic control for connection to very operating station; available in 12 different matt (soft) colors; adjustable body cooler at the foot end.