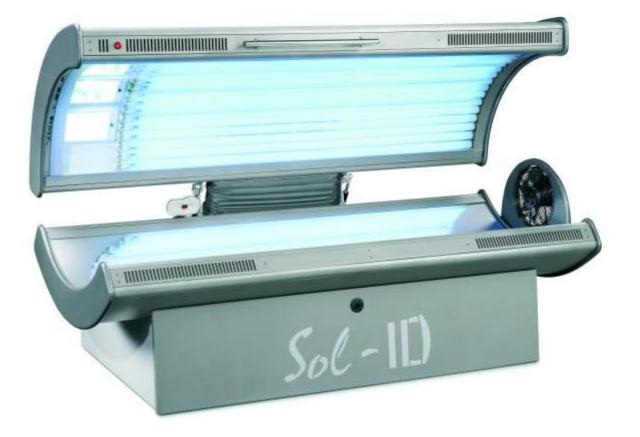

## — Sol-ID

SOL-ID is Alpha Sun's most popular professional sunbed; it is extremely suitable for small-surface tanning studios, because SOL-ID has a nice and compact size. It is also perfectly suited for professional use in beauty salons, hairdressing salons, fitness studios, nail studios etc. The standard SOL-ID designs have a user-friendly service trolley underneath the bench. SOL-ID is delivered standard with body cooler. It consists of 100W lamps; optionally ERS high-pressure version or with spaghetti lamps; standard basic control for connection to very operating station; available in 12 different matt (soft) colors; adjustable body cooler at the foot end.