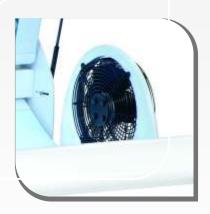

# — Alpha Cab

This Alpha Sun stand-up cabin has undergone a visual facelift, and also a technical upgrade. It comes in a trendy gloss or matt finishing. Because of the horizontal installation of the axial fans in the panels, the slotted holes are no longer visible. The human body no longer touches the acrylic boards and is completely tanned, also under the arms, during a fairly short session in a hygienic cabin. Alpha Cabs are extremely suitable for small spaces and guarantee optimal productivity. In combination with the standard delivered suspended straps, it does not only make stand-up tanning short and powerful but also more pleasant!

It consists of: Available with 100W lamps.

Also available with Radio/CD, speakers and Alpha vibration plate. It is standard with electronic ballasts. This technological adjustment offers the following advantage: lamps are switched on without flickering; The lamps have a longer life; 5 to 10% less energy consumption, up to 50% weight decrease; fewer electrical component; continuous radiation output during the entire life of the lamps.