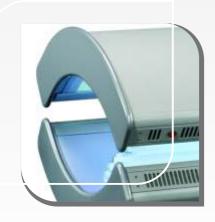

## Sunny power

Sunny Power is the traditional tanning unit in the Alpha Sun range.

This tanning bed is ideal for private use. The compact form of this sun bed will fit most of the room sizes and is being produced in configurations of 24 lamps. Sunny Power can be equipped with spaghetti lamps and/or high pressure facials, lamps with 100W. ERS optional for high-pressure versions. Standard available in 3 different colors: silver RAL 9006, dark silver RAL 9007 white RAL 9010.

Optionally one can choose between 9 RAL colours: 9005 black, 5013 cobalt blue, 5021 dark green, 6027 turquoise, 1021 yellow, 2008 orange, 3027 red, 4003 violet, 9001 cream-white.