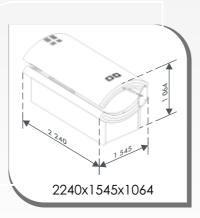

boards and is completely tanned, also under the arms, during a fairly short session in a hygienic cabin. Alpha Cabs are extremely suitable for small spaces and guarantee optimal productivity. In combination with the standard delivered suspended straps, it does not only make stand-up tanning short and powerful but also more pleasant!

It consists of: Available with 100W lamps.

Also available with Radio/CD, speakers and Alpha vibration plate. It is standard with electronic ballasts. This technological adjustment offers the following advantage: lamps are switched on without flickering; The lamps have a longer life; 5 to 10% less energy consumption, up to 50% weight decrease; fewer electrical component; continuous radiation output during the entire life of the lamps.





### Premium









### Executive

Generally recognized by users as one of the best-tanning sun beds in the world. Manufactured in a solid design aimed for pure comfort with a wide bench and an easy entry height. Particularly efficient is the canopy's all-surround exclusive radiation radius. A radius that guarantees perfect tanning and is unparalleled by other sun beds. The Sun Executive is available in 12 different matt colors and 2 high-gloss colors and is user-friendly because

of its mobile electrical components trolley in the base. It consists of: high-pressure lamps or spaghetti power; turbo ventilation; double integrated heat discharge; adjustable body cooler at the foot end; collector with special winter/summer sealing rids and multi-discharge; lamps 100W; standard basic control for connection to ev