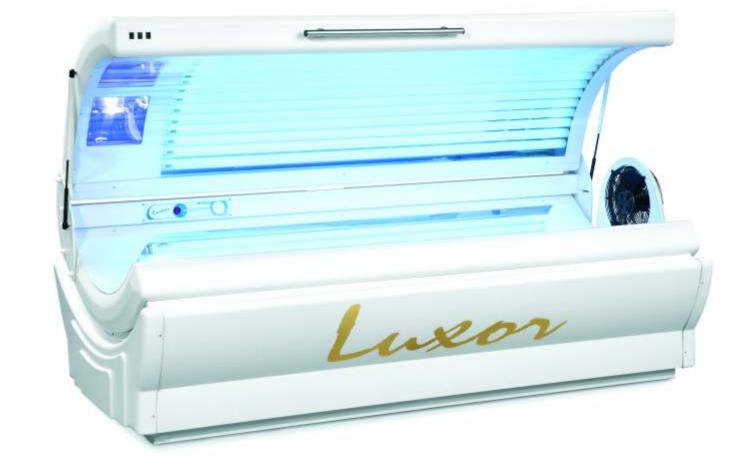

### — Luxor

The semi-professional Luxor sun beds add a refreshing retro design dimension to tanning. This stylish item goes back to the essence of sun beds: quality tanning for an attractive price. Back to basics, stripped of all its frills, but with style! Perfect and comfortable tanning of the entire body because of ergonomic design. Ideal for beauty, fitness and wellness studios, hairdressing salons and hotels that start offering tanning services.

It consists of: Strong metal construction with large solid support; high-quality aluminum reflectors; safe 100W ERS reflector with excellent tanning results; standard with professional body cooler and digital remote control; available with 400W highpressure face tanners, 25W low-pressure face tanners or combi-lamps with integrated face tanner Standard color: white RAL 9010 with golden touches.