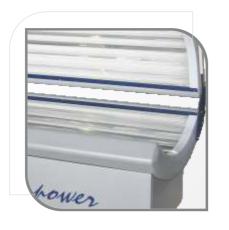

## Sunny power

Sunny Power is the traditional tanning unit in the Alpha Sun range.

This tanning bed is ideal for private use. The compact form of this sun bed will fit most of the room sizes and is being produced in configurations of 24 lamps. Sunny Power can be equipped with spaghetti lamps and/or high pressure facials, lamps with 100W. ERS optional for high-pressure versions. Standard available in 3 different colors: silver RAL 9006, dark silver RAL 9007 white RAL 9010.

Optionally one can choose between 9 RAL colours: 9005 black, 5013 cobalt blue, 5021 dark green, 6027 turquoise, 1021 yellow, 2008 orange, 3027 red, 4003 violet, 9001 cream-white.