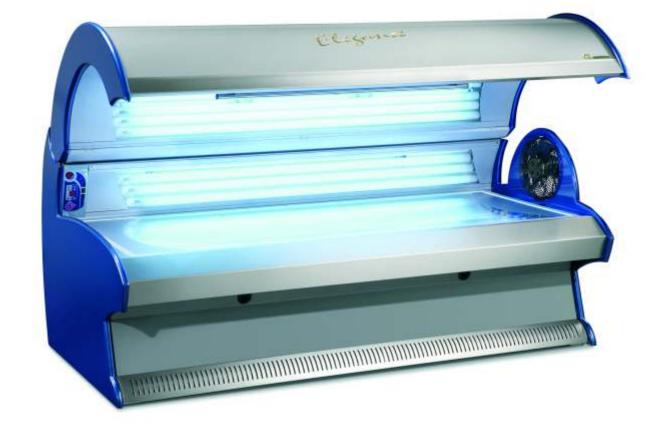

# - Elegance

The exquisite design of our popular Elegance sun bed. We have given the design a facelift so that Elegance fully lifts up to its name. A piece of jewelry in any tanning studio. The flat bench makes entering and leaving the sun bed easier. Elegance is suitable for users with sensitive skin and beginners who do not want to tan full power from the start. We have learned from our own experience that especially users that want to relax, without having to hurry, ask for Elegance. It consists of: ERS 100w lamps; optional hot air discharge system, double integrated turbo ventilation; two main colors: Diamond Silver and Rubin Red with a side finish of your choice; service trolley in the base; adjustable body cooler at the foot end, standard with basic control for connection to every operating station.