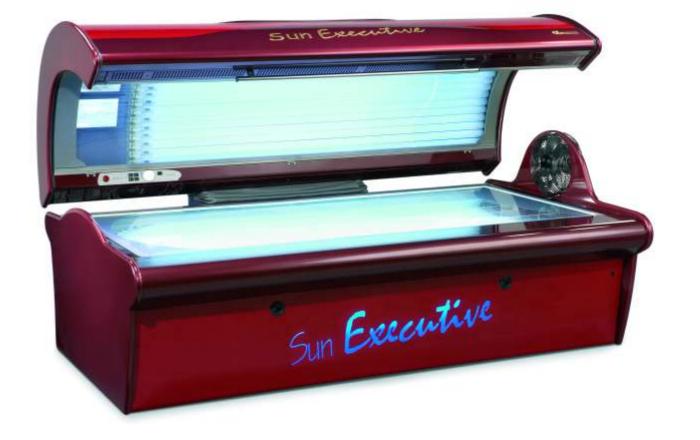

### Executive

Generally recognized by users as one of the best-tanning sun beds in the world. Manufactured in a solid design aimed for pure comfort with a wide bench and an easy entry height. Particularly efficient is the canopy's all-surround exclusive radiation radius. A radius that guarantees perfect tanning and is unparalleled by other sun beds. The Sun Executive is available in 12 different matt colors and 2 high-gloss colors and is user-friendly because

of its mobile electrical components trolley in the base. It consists of: high-pressure lamps or spaghetti power; turbo ventilation; double integrated heat discharge; adjustable body cooler at the foot end; collector with special winter/summer sealing rids and multi-discharge; lamps 100W; standard basic control for connection to every; operating station; standby lighting and illuminated product name in the base.