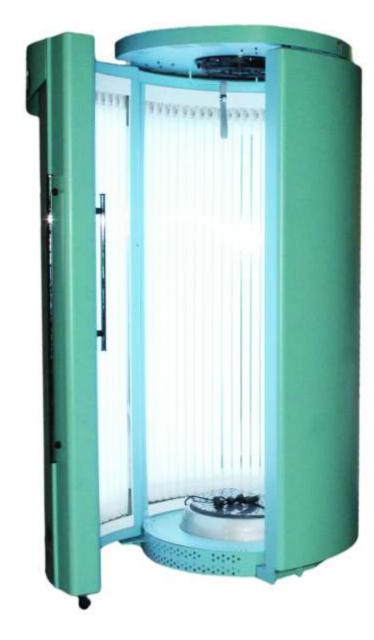

# — Alpha Cab

This Alpha Sun stand-up cabin has undergone a visual facelift, and also a technical upgrade. It comes in a trendy gloss or matt finishing. Because of the horizontal installation of the axial fans in the panels, the slotted holes are no longer visible. The human body no longer touches the acrylic boards and is completely tanned, also under the arms, during a fairly short session in a hygienic cabin. Alpha Cabs are extremely suitable for small spaces and guarantee optimal productivity. In combination with the standard delivered suspended straps, it does not only make stand-up tanning short and powerful but also more pleasant!

It consists of: Available with 100W lamps.

Also available with Radio/CD, speakers and Alpha vibration plate. It is standard with electronic ballasts. This technological adjustment offers the following advantage: lamps are switched on without flickering; The lamps have a longer life; 5 to 10% less energy consumption, up to 50% weight decrease; fewer electrical component; continuous radiation output during the entire life of the lamps.