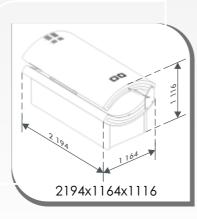

# - Elegance

The exquisite design of our popular Elegance sun bed. We have given the design a facelift so that Elegance fully lifts up to its name. A piece of jewelry in any tanning studio. The flat bench makes entering and leaving the sun bed easier. Elegance is suitable for users with sensitive skin and beginners who do not want to tan full power from the start. We have learned from our own experience that especially users that want to relax, without having to hurry, ask for Elegance. It consists of: ERS 100w lamps; optional hot air discharge system, double integrated turbo ventilation; two main colors: Diamond Silver and Rubin Red with a side finish of your choice; service trolley in the base; adjustable body cooler at the foot end, standard with basic control for connection to every operating station.