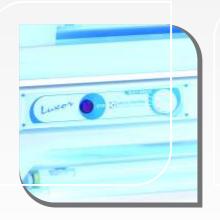

### — Luxor

The semi-professional Luxor sun beds add a refreshing retro design dimension to tanning. This stylish item goes back to the essence of sun beds: quality tanning for an attractive price. Back to basics, stripped of all its frills, but with style! Perfect and comfortable tanning of the entire body because of ergonomic design. Ideal for beauty, fitness and wellness studios, hairdressing salons and hotels that start offering tanning services.

It consists of: Strong metal construction with large solid support; high-quality aluminum reflectors; safe 100W ERS reflector with excellent tanning results; standard with professional body cooler and digital remote control; available with 400W highpressure face tanners, 25W low-pressure face tanners or combi-lamps with integrated face tanner Standard color: white RAL 9010 with golden touches.