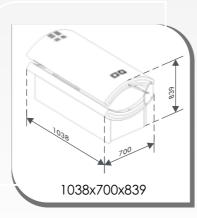

## Sunny power

Sunny Power is the traditional tanning unit in the Alpha Sun range.

This tanning bed is ideal for private use. The compact form of this sun bed will fit most of the room sizes and is being produced in configurations of 24 lamps. Sunny Power can be equipped with spaghetti lamps and/or high pressure facials, lamps with 100W. ERS optional for high-pressure versions. Standard available in 3 different colors: silver RAL 9006, dark silver RAL 9007 white RAL 9010.