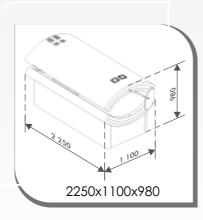

15-16 LEG TANNER 17-18

## Premium:

ALPHA CAB 21-22 23-24 EXECUTIVE

your partner in wellness.....

## Basic









## Sunny power

Sunny Power is the traditional tanning unit in the Alpha Sun range.

This tanning bed is ideal for private use. The compact form of this sun bed will fit most of the room sizes and is being produced in configurations of 24 lamps. Sunny Power can be equipped with spaghetti lamps and/or high pressure facials, lamps with 100W. ERS optional for high-pressure versions. Standard available in 3 different colors: silver RAL 9006, dark silver RAL 9007 white RAL 9010.

Optionally one can choose between 9 RAL colours: 9005 black, 5013 cobalt blue, 5021 dark green, 6027 turquoise, 1021 yellow, 2008 orange, 3027 red, 4003 violet, 9001 cream-white.





### Basic









### — Luxor

The semi-professional Luxor sun beds add a refreshing retro design dimension to tanning. This stylish item goes back to the essence of sun beds: quality tanning for an attractive price. Back to basics, stripped of all its frills, but with style! Perfect and comfortable tanning of the entire body because of ergonomic design. Ideal for beauty, fitness and wellness studios, hairdressing salons and hotels that start offering tanning services.

It consists of: Strong metal construction with large solid support; high-quality aluminum reflectors; safe 100W ERS reflector with excellent tanning results; standard with professional body cooler and digital remote control; available with 400W highpressure face tanners, 25W low-pressure face tanners or combi-lamps with integrated face tan