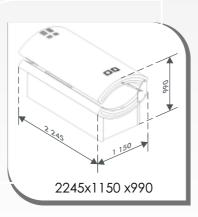

## — Sol-ID

SOL-ID is Alpha Sun's most popular professional sunbed; it is extremely suitable for small-surface tanning studios, because SOL-ID has a nice and compact size. It is also perfectly suited for professional use in beauty salons, hairdressing salons, fitness studios, nail studios etc. The standard SOL-ID designs have a user-friendly service trolley underneath the bench. SOL-ID is delivered standard with body cooler. It consists of 100W lamps; optionally ERS high-pressure version or with spaghetti lamps; standard basic control for connection to very operating station; available in 12 different matt (soft) colors; adjustable body cooler at the foot end.