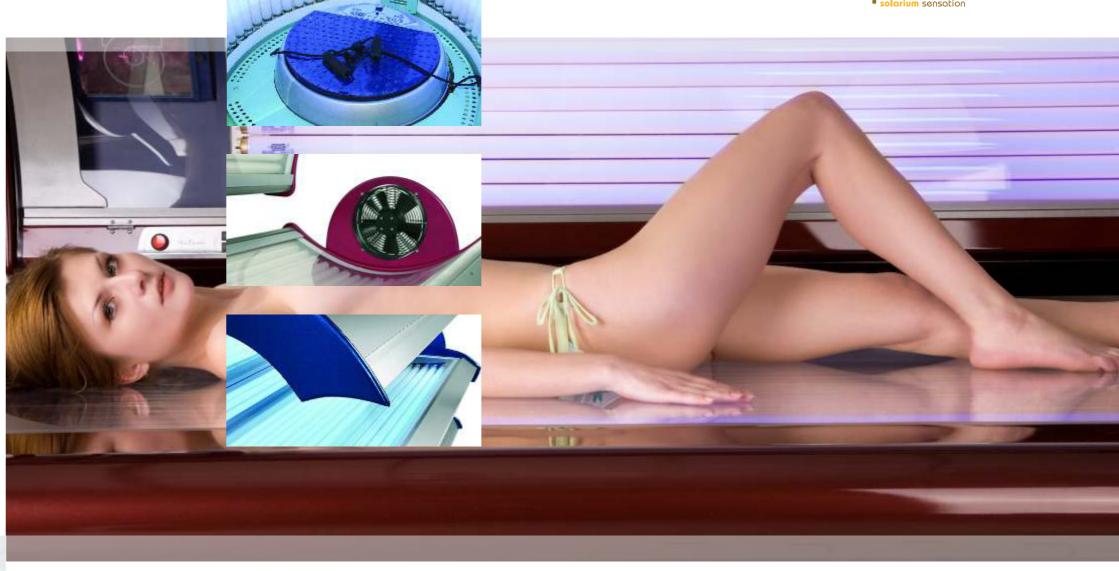

## Sunny power

Sunny Power is the traditional tanning unit in the Alpha Sun range.

This tanning bed is ideal for private use. The compact form of this sun bed will fit most of the room sizes and is being produced in configurations of 24 lamps. Sunny Power can be equipped with spaghetti lamps and/or high pressure facials, lamps with 100W. ERS optional for high-pressure versions. Standard available in 3 different colors: silver RAL 9006, dark silver RAL 9007 white RAL 9010.

### — Luxor

The semi-professional Luxor sun beds add a refreshing retro design dimension to tanning. This stylish item goes back to the essence of sun beds: quality tanning for an attractive price. Back to basics, stripped of all its frills, but with style! Perfect and comfortable tanning of the entire body because of ergonomic design. Ideal for beauty, fitness and wellness studios, hairdressing salons and hotels that start offering tanning services.

It consists of: Strong metal construction with large solid support; high-quality aluminum reflectors; safe 100W ERS reflector with excellent tanning results; standard with professional body cooler and digital remote control; available with 400W highpressure face tanners, 25W low-pressure face tanners or combi-lamps with integrated face tanner Standard color: white RAL 9010 with golden touches.