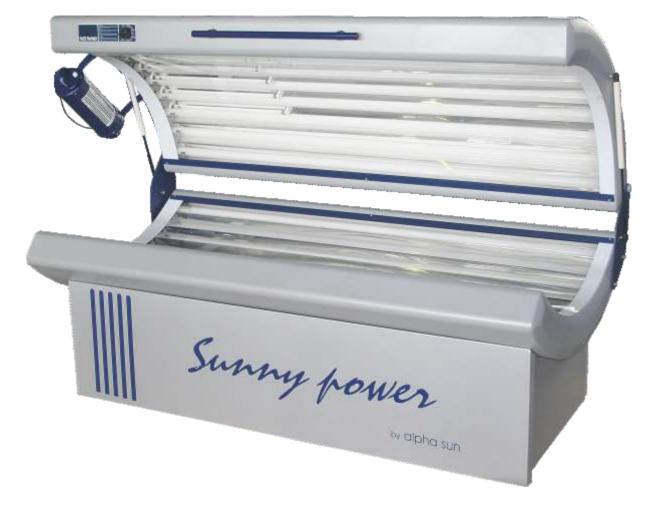

## Sunny power

Sunny Power is the traditional tanning unit in the Alpha Sun range.

This tanning bed is ideal for private use. The compact form of this sun bed will fit most of the room sizes and is being produced in configurations of 24 lamps. Sunny Power can be equipped with spaghetti lamps and/or high pressure facials, lamps with 100W. ERS optional for high-pressure versions. Standard available in 3 different colors: silver RAL 9006, dark silver RAL 9007 white RAL 9010.

Optionally one can choose between 9 RAL colours: 9005 black, 5013 cobalt blue, 5021 dark green, 6027 turquoise, 1021 yellow, 2008 orange, 3027 red, 4003 violet, 9001 cream-white.